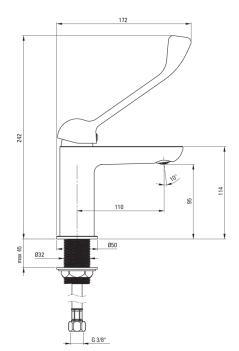

## Mixer

| ITINEI                                                                   |                                  |
|--------------------------------------------------------------------------|----------------------------------|
| Finish                                                                   | chrome                           |
| Mixer type                                                               | single-handle, mixer             |
| Installation method                                                      | standing                         |
| Flow class [l/min]                                                       | Z - 4-9 l/min                    |
| Acoustic group [db]                                                      | l (x ≤ 20)                       |
| Clinic lever                                                             | Yes                              |
| Mixer cartridge                                                          |                                  |
| Ceramic cartridge size                                                   | 35 mm                            |
| Spouts                                                                   |                                  |
| Mixer spout range [mm]                                                   | 110                              |
| Mixer spoucrange [mm]                                                    | 110                              |
| Material                                                                 | brass                            |
|                                                                          |                                  |
| Material<br>Aerators                                                     |                                  |
| Material                                                                 | brass                            |
| Material<br>Aerators<br>Aerator type                                     | brass<br>coin-slot               |
| Material<br>Aerators<br>Aerator type<br>Aerator size<br>Connecting hoses | brass<br>coin-slot               |
| Material<br>Aerators<br>Aerator type<br>Aerator size                     | brass<br>coin-slot<br>M24        |
| Material Aerators Aerator type Aerator size Connecting hoses Length [mm] | brass<br>coin-slot<br>M24<br>450 |