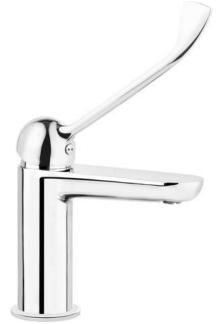

## ALPINIA Washbasin tap

Product code: BGA\_020C EAN: 5908212081778 Color: chrome Warranty [years]: 7

## Features:

- The mixer body is made of the highest quality brass
- The mixer is equipped with a stream aerator
- The mounting sleeve facilitates the installation of the mixer
- 45 cm connection hoses included
- Z flow class (4-9 l/min) allowing for water consumption reduction
- Extended Clinic lever for easy operation
- Coin-slot aerator
- Light and subtle design
- Only the best materials, the quality of which has been confirmed by laboratory tests
- The offer includes a cleaning agent for fixtures in all colors